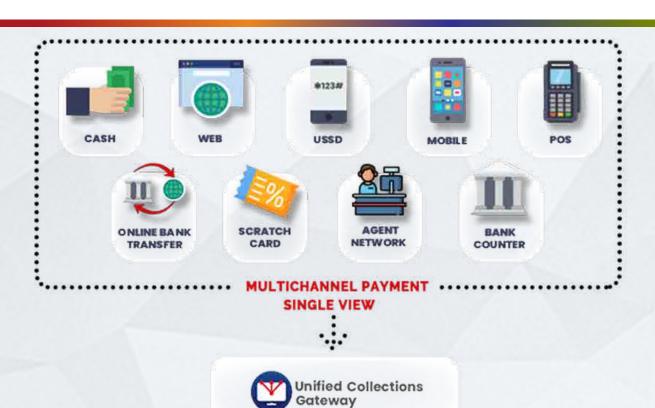

# The ultimate payment aggregation platform for revenue assurance

CICOD Unified Collections Gateway (UCG) application enables the real-time aggregation of collections for different payment channels without leakages, all under one system. CICOD UCG is ideal for any business collecting revenue from multiple channels. The application features a reports dashboard that includes all information on the various transactions for both pre-pay and post-pay customers occurring on different channels. Integration of all payment channels to UCG will ensure transparency on collections, provide visibility on collection leakages and monitor actions taken to recover customer debts and provides financial audit transaction trail.

# **Payment Channels Integration**

UCG seamlessly integrates with any payment channel responsible for collections and enables easy pull for data on payment collections.

#### Payment Channels Integration

UCG seamlessly integrates with any payment channel responsible for collections and enables easy pull for data on payment collections.